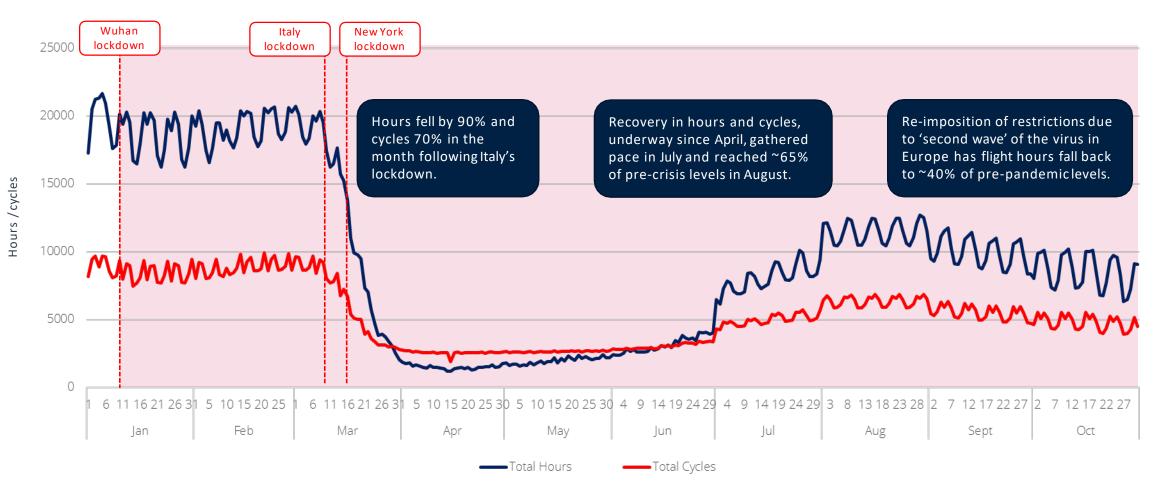

## Utilization – Major European Airlines

Utilization rates in hours and cycles for major European airlines, including LCCs – January to October 2020