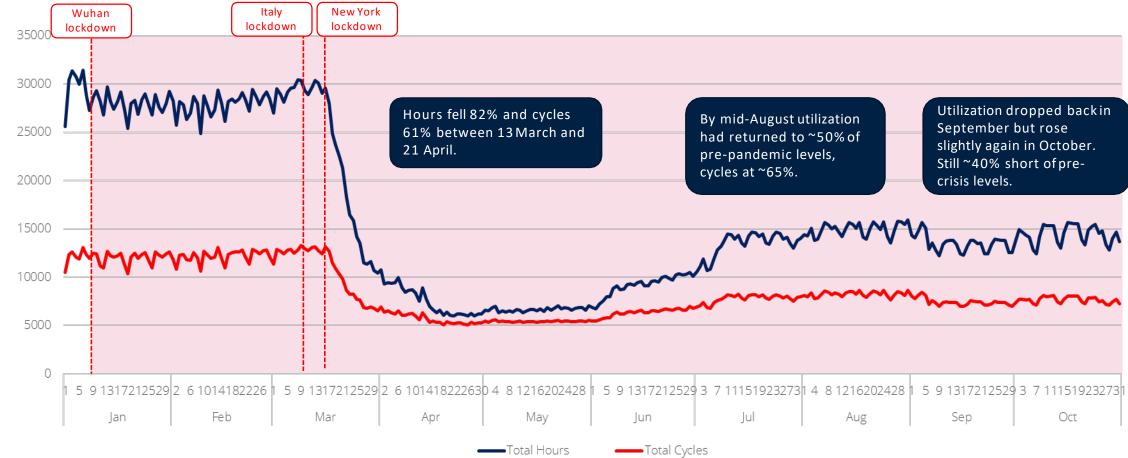

#### Utilization – Major US Airlines

Utilization rates in hours and cycles at American, Delta, Southwest and United – January to October 2020

Hours / cycles