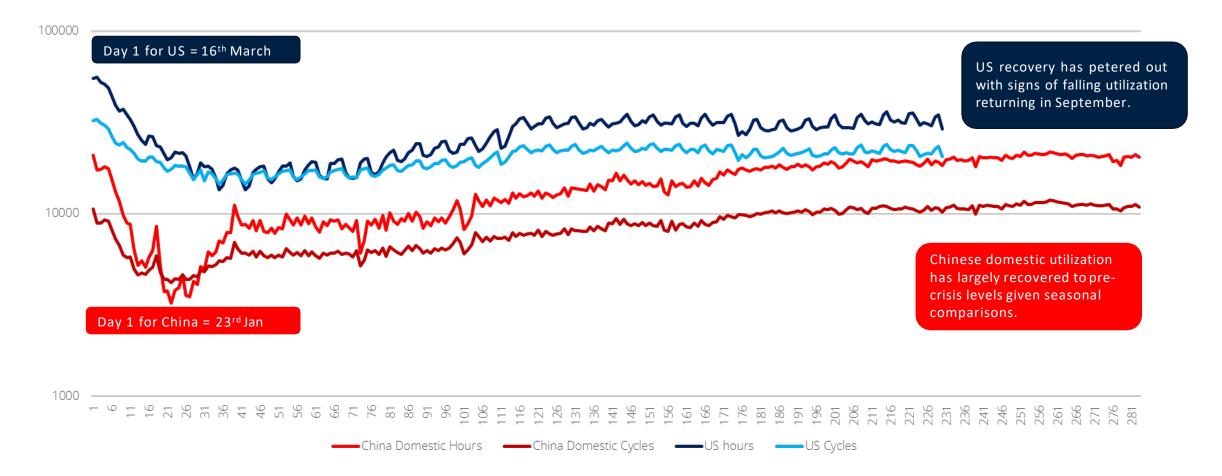

# Utilization - China and US comparison

Chinese domestic utilization compared with scheduled US utilization – Days since initial utilization fall

AVIATION WEEK

Intelligence