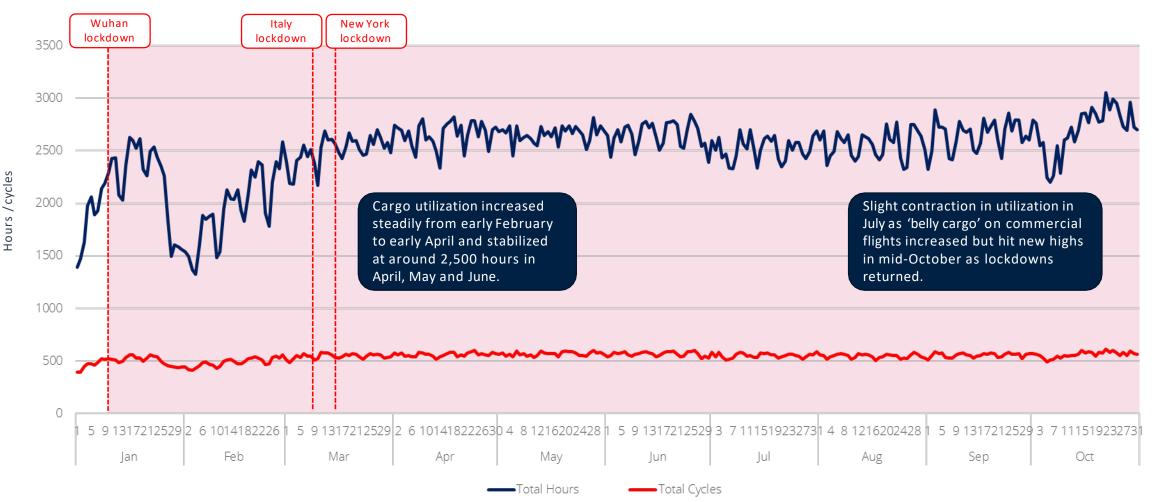

#### Utilization – Cargo Carriers

Utilization rates in hours for major cargo carriers, excluding package carriers – January to October 2020