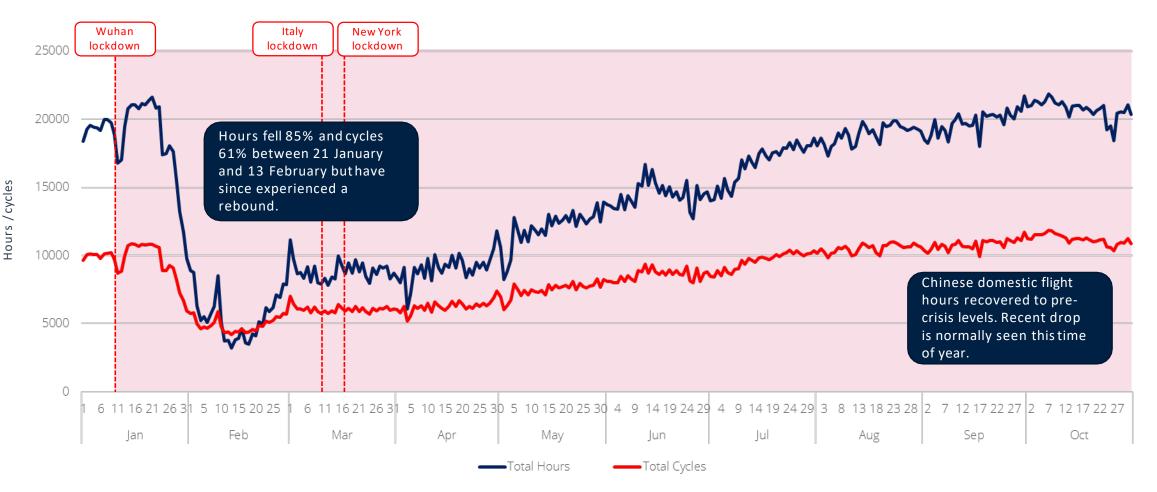

#### Utilization – China Domestic

Utilization rates in hours and cycles on domestic Chinese routes – January to October 2020