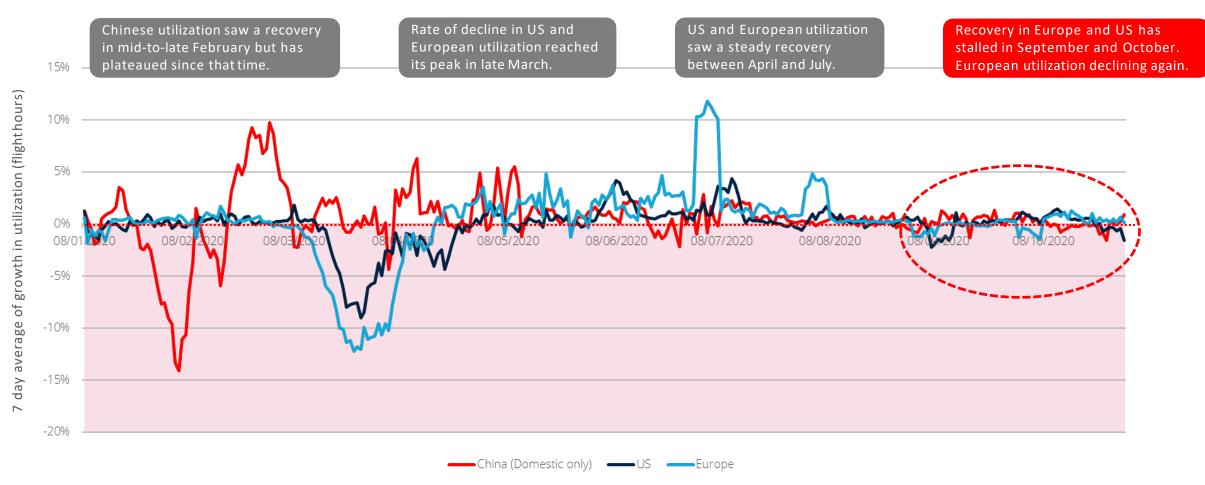

# Utilization – The beginnings of a recovery?

7-day average of growth in flight hours suggests recovery stalled in August with signs of decline in October

AVIATION WEEK

Intelligence